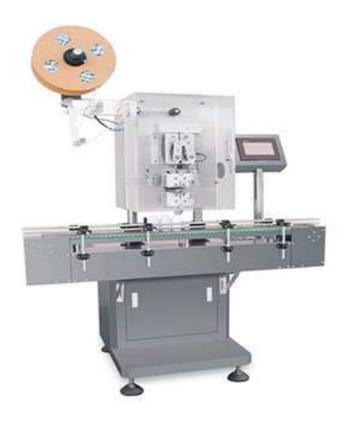

## Automatic Desiccant Inserting Machine

Used for coiling desiccant inserting machine, which machine is mechatronic equipment installed with devices of stopping operation in time of lacking bottles, starting working when bottles are in place.

## **Features**

- With touch screen and PLC, easy to operate
- Avoid the materials jam
- High shear knife age, accurate and reliable, avoid breakage of the desiccant bags.
- No bottle will not fill.
- Self-diagnose errors and stop working to make alarm at errors.
- Positioning adopts pneumatic clamping mechanism to clamp bottles stably and accurately.