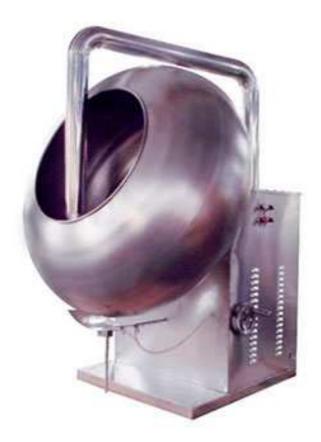

## **BY-1250 Pan Coating Equipment**

BY- 1250 Pan coating equipment, pan coating machine, chocolate panning equipment Introduction. This chocolate panning equipment is used for candy, chocolate or other granule foodstuff products. It is widely used in pharmaceutical or foodstuff industry. It is also suitable for granular material...