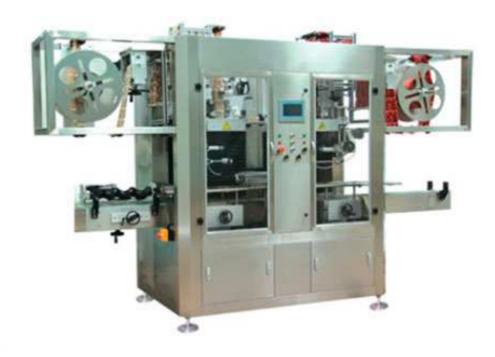

## Double Head Sleeve Labeling Machine

The label tray of our Double Head Sleeve Labeling Machine is designed as a single sheet of paper, which is highly suitable for mounting labels. The microcomputer can run automatically without any adjustment. Just press a button, you can automatically detect, locate and replace the label. It is absolutely fast and effortless. Due to the high and reliable performance, it realizes the function to ensure that the cutting position is very precise.

The conveying process is stable, and the tension control ensures the accuracy of label cutting strength. The newly designed cutter of our label tray of our Double Head Sleeve Labeling Machine is driven by a servo motor with high speed, stable and accurate operation, smooth cutting and good shrinkage. With the aid of the synchronous label positioning mechanism, the accuracy of the incision positioning can reach ± 1mm. And it can be used for water, beverage, food, daily necessities, pharmacy, etc.