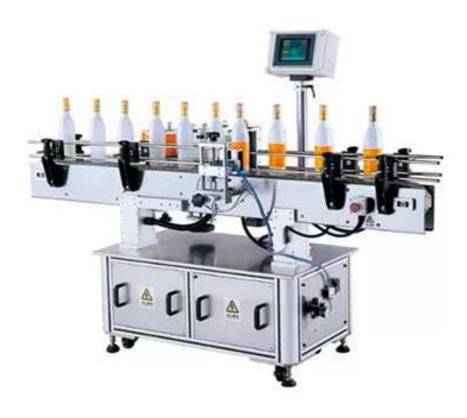

## Universal Round Bottle Labeling Machine

- The labeling machine is suitable for round bottle labeling in daily chemical, beverage, pharmaceutical and other industries.
- The labeling head adopts the high-precision servo motor of the famous factory to control the bidding.
- The control system adopts Siemens PLC, with the name factory touch screen, Chinese and English bilingual operation interface.
- The machine is simple and compact, easy to operate and maintain.
- The universal type of bottle-discharging device, the bottle shape of any diameter does not need to be replaced, and it can be quickly adjusted.
- Chinese and English operation interface, random help system, operator training, advanced and friendly human-machine interface system, online help information, real humancomputer interaction, easy to learn, and workers can operate with a little training.

## **Machine specification:**

1. Speed: 45m/minute

2. Label width: 190mm (based on needs)

3. Label width: 30mm max container size 30-110mm

4. Paper roll inner diameter: Φ76.2mm

5. Paper roll outside diameter: Φ350mm

6. Machine size: 2000×1000×1400(mm)

Machine wieght: 280KG
Power: 220V 50Hz 1500W