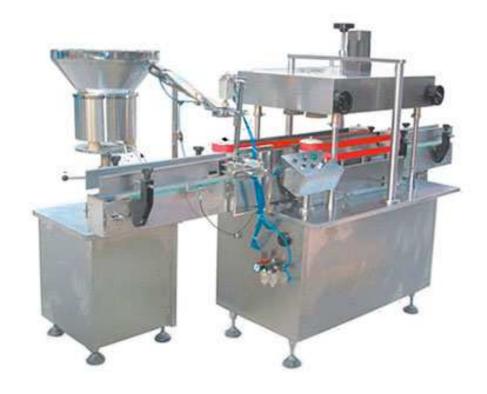

## Plastic Bottle Screw Capping Machine

This plastic bottle screw capping machine has employed automatic cap feeding mode, electromagnetic oscillation for sorting caps, and constant torque for screwing caps. And its main components include conveying system, capping system and control system.

## Features:

- 1. High automation, reliable performance, stable bottle feeding and sending, good cap feeding continuity, and stable capping.
- 2. Easy to operate and maintain.