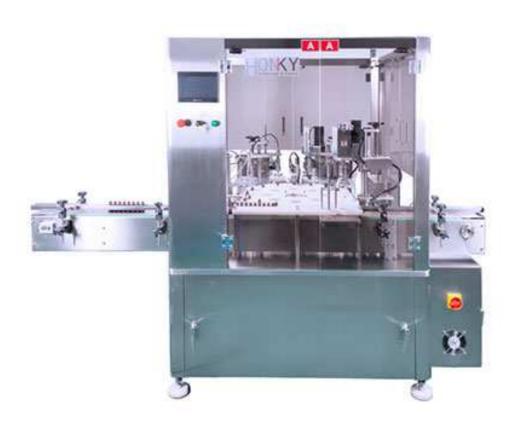

## Automatic Essential Oil Filling and Capping Machine XQJYP-2A

## Characteristic

- 1. Essential oil filling and capping machine with automatic filling, plug pressing, and capping functions.
- 2. The filling device adopts the bottle positioning mechanism, which solves the problem that the size deviation of the Essential oil bottle.
- 3. The machine is made of stainless steel 304.
- 4. The capping device has a torque adjustment device, and the capping torque can be adjusted according to customer requirements.
- 5. The filling part adopts the precision ceramic pump developed independently, and the repeated accuracy can reach ±0.5%.
- 5. The whole machine adopts PLC control, no bottle no filling, no plug-pressing and no capping, easy operation and adjustment.