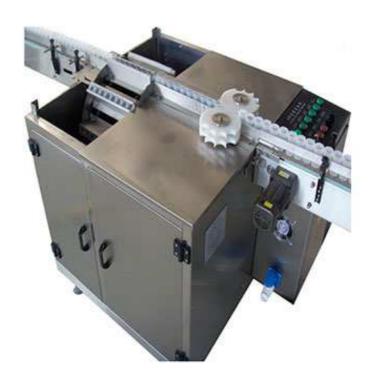

## BXP-300 Automatic Bottle Washer Machine

BXP-300 Automatic Bottle Rinse for the application of water and air rinsing to clean plastic or glass bottles before filling. The machine is composed by a short conveyor, bottle index wheel, water collect tank, bottle snap roller, water/air filter, water/air blowing system. The bottle loading/unloading through loading/ unloading turntable (alternative Ø 620mm or Ø 900mm), or directly from an production line.