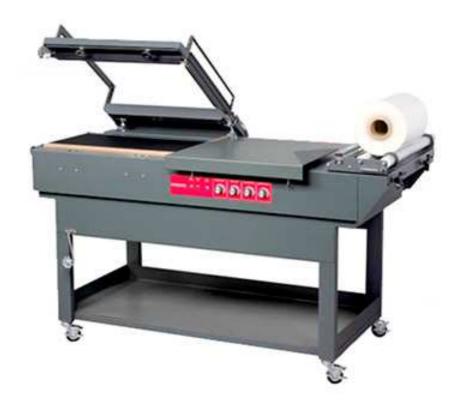

## L-Sealer Machine

L-sealer machine can convey the products into shrink tunnel for shrink packaging after sealing & cutting. This machine is equipped with shrink tunnel to reach higher working capacity.

## **Applications:**

- \* L-sealer machine is suitable for shrink packing electronic products, hardware, software, foodstuff, printing, pharmacy, floor, ceramics etc in small amount.
- \* Applied to all kinds of packing materials, such as PVC, POF, PP.