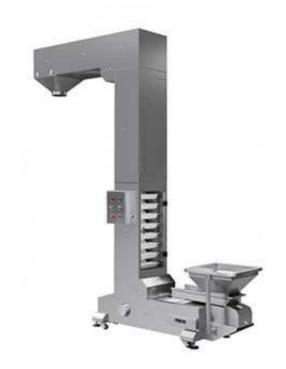

## Z-type Bucket Elevator AT-Z

It is suitable for the feeding of granule materials of food, pharmaceuticals, and chemical industries.

## Features

It is suitable for the feeding of granule materials of food, pharmaceuticals, and chemical industries. Such as: chips, peanuts, candy, dried fruit, frozen foods, and other granular or block-shaped products the material is transported vertically to the filling machine.

## **Technical Data**

| Model                    | AT-Z                          |
|--------------------------|-------------------------------|
| Material                 | Stainless steel, Carbon steel |
| Hopper capacity          | 1.8L                          |
| Feeding capacity         | 4-6.5m³/H                     |
| Power                    | AC 220V, 380V, 50Hz, 0.75KW   |
| Machine Height           | 3296mm                        |
| Machine Dimension(L*W*H) | 2050*1350*980mm               |
| Weight                   | 550kg                         |