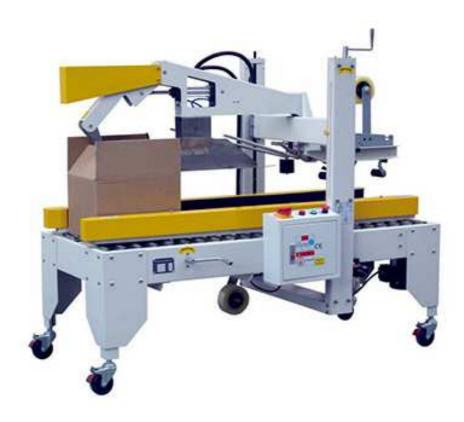

## Case Sealer STC-50

## **Product description**

- >Heavy duty built, has long service life.
- >Manually adjust the height and the width for different size of cartons;
- >Auto flaps folding, top and bottom sealing.
- >Cutter Safety system to prevent hands form stabbed by the cutter.
- >Both steel and stainless steel types.