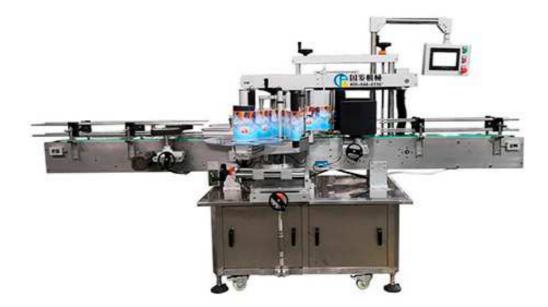

## GFDTB-2 Automatic Round Bottle Double Label Labeling

Automatic double label labeling machine, suitable for medicine, food, daily chemical and other light industry round, square, flat bottle and other bottle types (can be customized). Label the front and rear sides of the bottle.

## **Product introduction:**

1. Advanced human-machine interface system, simple and intuitive operation, complete functions, with a wealth of online help functions

- 2. The machine structure is simple, compact and easy to operate and maintain.
- 3. Adopt well-known brand motor drive, stable and reliable speed of bidding

4. One machine can complete automatic side labeling of three types (round bottle, flat bottle and square bottle) of various specifications

Double chain corrector ensures material alignment Special elastic jacking equipment ensures the stability of materials