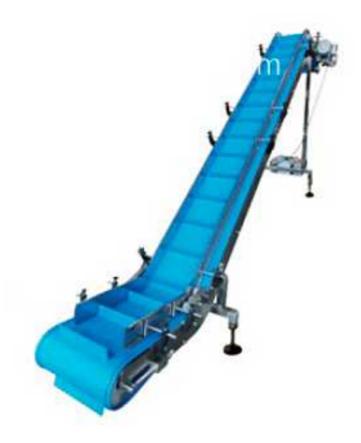

## Granule Inclined Belt Conveyor

Inclined Belt Conveyor is a kind of Elevators Feeders used for feeding, mainly used for downhill transportation of grain, food, feed, tablets, plastics, chemical products, frozen food and other granular or small block products. The Inclined belt conveyor has strong conveying capacity, long conveying distance, simple structure, convenient maintenance, and can easily realize program control and automatic operation. The continuous or intermittent movement of the conveyor belt is used to transport granular materials, with high speed, stable operation and low noise. Suitable for Rotary Packing Machine For Granule, Sachets Packing Machine, VFS Granule Packing Machine.

## **Technical Parameter:**

| Capacity(m <sup>3</sup> /h) | 4-6.5m³/h                                     |
|-----------------------------|-----------------------------------------------|
| Belt Material               | PU / PVC White/ blue/ green/ black color      |
| Guard rail Height           | 60mm (standard)                               |
| Baffle Spacing              | 240mm each space (standard)                   |
| Angle of inclination        | 45°                                           |
| Framework Material          | SUS304                                        |
| Parts Material              | Axis : Mild steel with nickel coating         |
| Voltage Power               | AC 220V/1Phase, 380V/3Phase, 50hz/60hz, 1.5kw |
| Dimension                   | machine height:3100mm                         |
| Optional Parts              | Frequency converter                           |
|                             | Pan for leakage product                       |