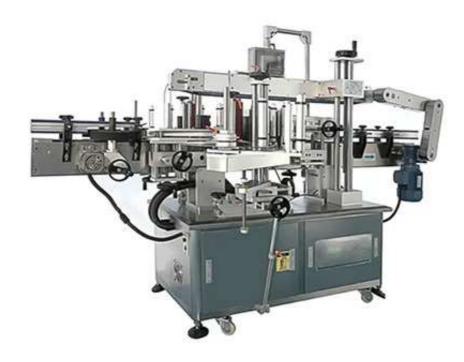

## Automatic Equipment Double Side Labeling Machine ST-60B

This machine is suitable for flat bottle, oval bottle, square bottle or irregular container, attaching two labels at the same time, and can select Single or double-sided stickers.