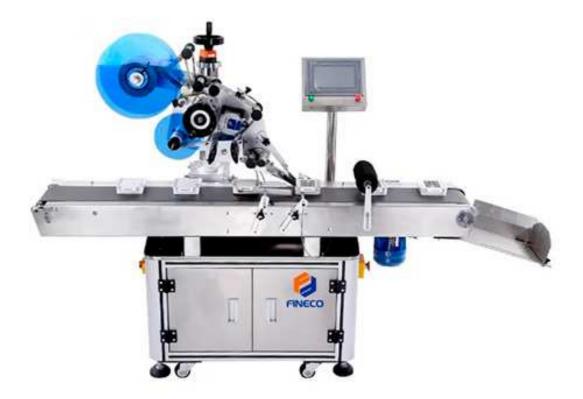

## FK811 Automatic Plane Labeling Machine

## **Description:**

(1) FK811 is suitable for all kinds of specifications box, cover, battery, carton and irregular and flat base products labeling, such as food can, plastic cover, box, toy cover and plastic box the shaped like an egg.

(2) FK811 can achieve full coverage labeling, partial accurate labeling, vertical multi-label labeling and horizontal multi-label labeling, widely used in carton, electronic, express, food and packaging materials industries.