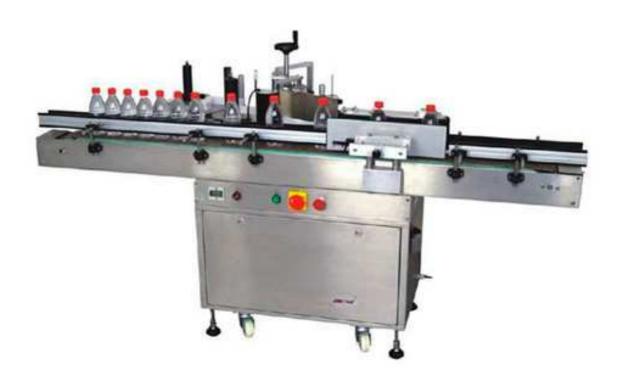

## Single Side Automatic Labeling Machine TB-600

TB-600 Labeling machine: Adopt 304 stainless steel and alloy which is dealed with anodic oxidation except the shelf.

## **Function:**

The machine are adopted the way of stand-up labeling, delivering bottles continuously which follow the straightaway, The speed of feeding labels and labeling bottles are at the same time, labeled stickers are perfect and can label a part or a circuit. It is special suitable for the column form containers of wine, food, cosmetic and medicaments.