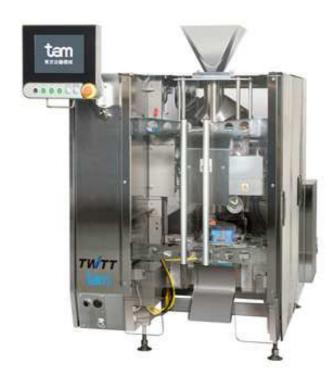

## Vertical Form Fill Seal Machines TWTT

Vertical Form Fill Seal machine(VFFS) forms bag from film and fills an assortment of products such as powders, granules, and pieces, which come in a variety of shapes and kinds of foods such as candies, coffee beans, frozen foods and snacks by dropping vertically.

The TWTT is smaller in size compared to the TWN standard machine, being 140mm lower in height.

## **Specifications:**

| Bag Size Range            | Bag Width                   | 50 - 200mm |
|---------------------------|-----------------------------|------------|
|                           | Bag Length                  | 50 - 300mm |
| Packaging Speed           | Max. 100bpm                 |            |
| <b>Machine Dimensions</b> | W 1085 x D 1846 x H 1420 mm |            |
| Machine Weight            | Approx. 800 kg              |            |