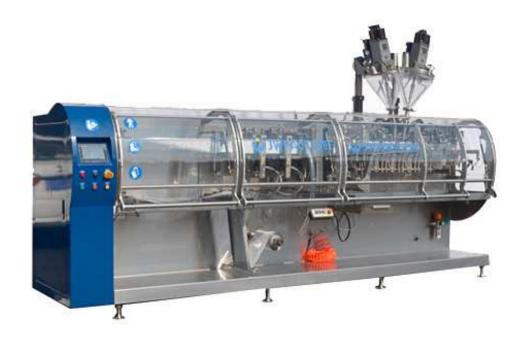

## DXD-180F Fully Automatic Horizontal Packaging Machinery

DXD-180F Automatic Horizontal Pouch Packing Machine contains motor film-releasing, film forming, bottom sealing, vertical sealing, cutting, filling, pouch transferring and top sealing. The cams on the main shaft finish the coordinated action driven by the motor and the encoder on the main shaft feedback the position single. Under the control of the PLC, it realizes the function of film roll—film forming—film in-shape—powder filling—sealing— finished products transferring. At last, the finished products enter the counting device, and then manually put them in boxes or cartons. The machine designs properly with a beautiful appearance. It adapts standard stripe sealing. It can realize automatic power, granule, SC, EC, AS filling with changing the filling device. The organic glass cover can prevent the flowing of dust which is more environmental-friendly