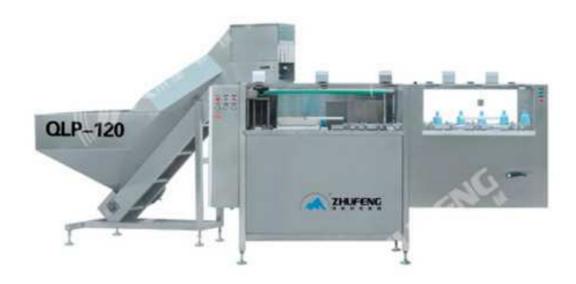

## QLP-120 Full-automatic Bottle Unscrambler

The machine combine the bottle infeeder machine and unscramble bottle machine. It can be used with filling production line. It can make the all direction of the bottles to through the rotating disk in the same direction. After folders bottle belt reversal then be arranged to the conveyor line. The machine need no people to operate. It need to keeping add the bottles. The machine performance is stable, unscramble bottle fast. It only need 5-10 minutes to change the bottle type. The fast speed of unscramble bottle can get 12000 bottle/hour. It can thoroughly solve the problems of the slow speed, strength by people.