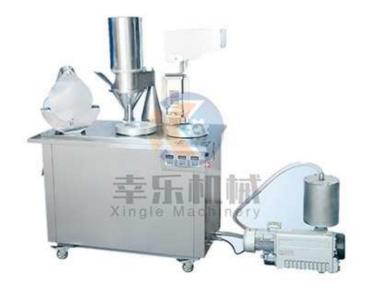

## ZTJ-V Semi-Automatic Capsule Filling Machine

This machine is an economical capsule filling machine. It is elaborately designed by our factory for small and medium pharmaceutical plants, health products factory and hospital preparation room to produce capsules. This machine uses a programming control system and touch panel to control. It can be step-less variable frequency speed regulation, and pneumatic joint controlled. It also has a electronic automatic counter.

## Features:

- 1. Matching different size formats to fill 00#~ 5# dtandard capsule;
- 2. One size capsule matched one set format;
- 3. It can finish the whole filling capsule process, adjusted the capsule of cap and bottom, open the cap and bottom, filling powder, get rid of unqualified capsules, close the capsule, finished capsule;
- 4. Satisfied GMP standard, the powder will not be pollution, save powder materials than automatic capsule filling machine. Easy to be clean;
- 5. Low wear and tear. The structure is new, improved design;
- 6. Can filling all kinds of Chinese and foreign medicine powder, and granules;
- 7. Frequency control, the operation is safety and simply;

## Parameter:

| Model                   | ZTJ-V                                                         |
|-------------------------|---------------------------------------------------------------|
| Suitable capsule:       | 00#, 0#, 1#, 2#, 3#, 4#, 5# mechanical made standard capsule. |
| Filled Material:        | Powder (without wet or sticky); Granules.                     |
| Total Power:            | 380V 50Hz 21Kw                                                |
| Compressed Air:         | 0.1 (m3/min)                                                  |
| Vacuum Pump:            | XD-040(40m3/h)                                                |
| Overall Dimension: (mm) | 1200*700*1600                                                 |
| Packing Dimension: (mm) | 1800*800*1810                                                 |
| Gross Weight: (kg)      | 330                                                           |