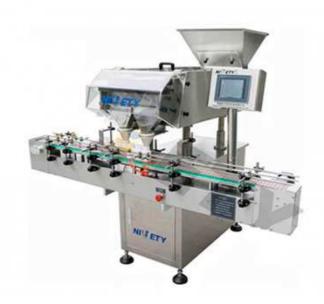

## **DJL-16B Electronic Counter**

The equipment counts and fills medicine automatically.

Capsule, soft gels, normal tablets, special shape tablets, coating tablets, pills and most solid granules are fed from hopper to counters by quiver to prevent material breakage, through the high anti-dust sensor technology and adjustable baffles at the outlet of loader into the bottle.

High anti-dust sensor technology ensures counting works accurately with good stability in heavy dust conditions, while baffles control the filling speed of material.

## **Application:**

For capsule, soft gels, normal tablets, special shape tablets, coating tablets, pills and most solid granules. Suitable for filling in plastic bottle with square, round, flat-square and special shape bottle.