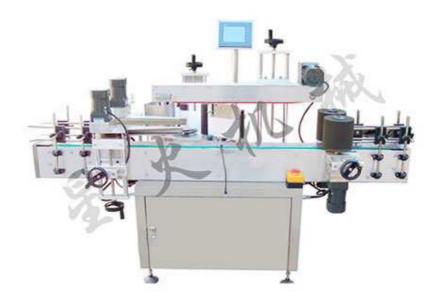

## HU-82CR Single Side Automatic Labeling Machine

Single side automatic labeling machine is widely used in food, toys, daily chemicals, electronics, medicine, hardware, plastics, printing and other industries; such as shampoo flat bottles, cosmetic flat bottles, packaging boxes and other side labeling.

## Features:

1. It adopts standard PLC+ touch screen + standard sensor electronic control system control, easy to use and easy to maintain;

2. Human-computer interaction interface English comment and perfect fault prompt function, operation teaching function, troubleshooting instructions;

3. With fault alarm function, production counting function, power saving function;

4. With no object to label, no standard automatic correction and automatic detection.