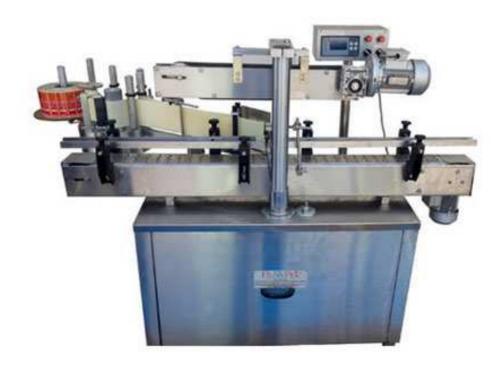

## Automatic Square Bottle Labelling Machine Economy

The Automatic Vertical Sticker Labelling Machine is one of the most users friendly. The machine is used for full/partial wrap around labeling on different size of round containers. The automatic model is equipped with roller spacing device resulting in a simple operation with "No change parts required".

## **Features**

- High Production Speeds.
- SS steel structure cladded with stainless steel 304 sheet to meet GMP norms.
- Microprocessor Based operation.
- Accurate label placement.
- No change parts requirements.
- · Very less down time for change over