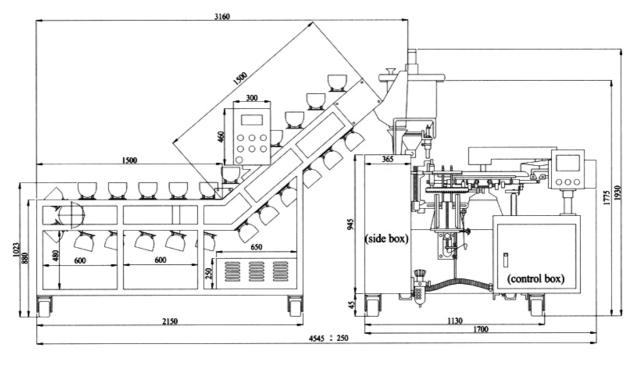

## **SPECIFICATIONS:**

| Model              | AGM-A1                    |
|--------------------|---------------------------|
| Capacity           | Max. 25-30 Bag/Min        |
| Bag Size           | W100~150 m/m L150~200 m/m |
| Filling Quantity   | Max. 2Kg                  |
| Electric Power     | AC 220V 1HP               |
| Air Compressor     | 5HP                       |
| Machine Dimensions | L1600 x W1630 x H1600 m/m |