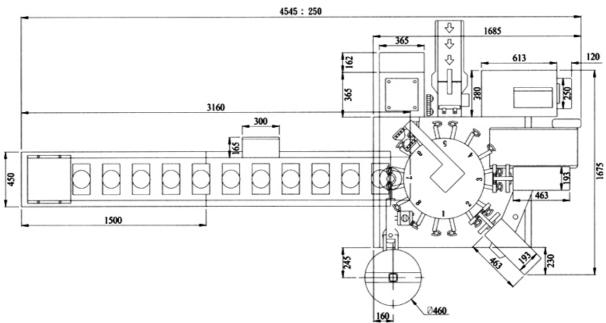

## **SPECIFICATIONS:**

| Model              | AGM-A1                    |
|--------------------|---------------------------|
| Capacity           | Max. 25-30 Bag/Min        |
| Bag Size           | W100~150 m/m L150~200 m/m |
| Filling Quantity   | Max. 2Kg                  |
| Electric Power     | AC 220V 1HP               |
| Air Compressor     | 5HP                       |
| Machine Dimensions | L1600 x W1630 x H1600 m/m |