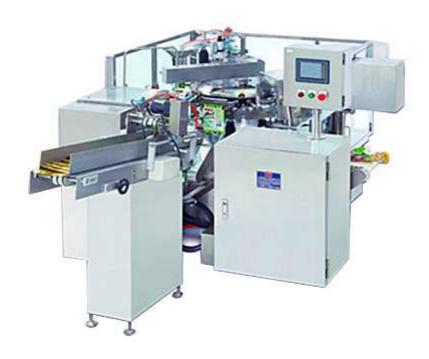

## Automatic Bag Packing Machine AGM-A1

## **FEATURES:**

- 1. The outer structure of machine is shielded with SUS304 stainless steel which is easy to clean and maintain. The machine can be equipped with volumetric dispenser for solid, grain and liquid products. Solid/Grain (CWM automatic computer weighing and filling machine). Liquid (PF liquid, paste charging machine). Maximum loading per bag is 2000 gram.
- 2. Machine incorporates with bag feeding, filling, sealing, sealing and discharging, all function works automatically.
- 3. Coding machine is optional.

## **SPECIFICATIONS:**

| Model              | AGM-A1                    |
|--------------------|---------------------------|
| Capacity           | Max. 25-30 Bag/Min        |
| Bag Size           | W100~150 m/m L150~200 m/m |
| Filling Quantity   | Max. 2Kg                  |
| Electric Power     | AC 220V 1HP               |
| Air Compressor     | 5HP                       |
| Machine Dimensions | L1600 x W1630 x H1600 m/m |