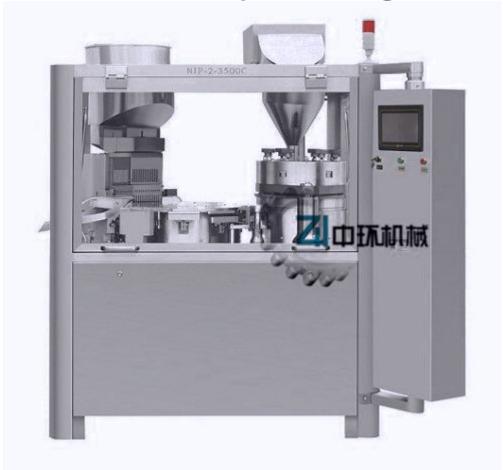

## NJP-2 -3500C Automatic Capsule Filling Machine

## **Features**

- 1. This automatic capsule filling machine improved the internal design of turn plate, adopt with original Japanese linear bearing to ensure the precision and service life.
- 2. The machine is designed cam behind and the pressure spray oil pump is added to lubricate the cam, cut the abrasion and extend the service life of spare parts.
- 3. The automatic capsule filling machine made by China manufacturer is designed of increased cam indexing box, box model RU140 and RU125, greatly improved the stability and service life of the machine.
- 4. PLC Speed control by frequency variation, LCD screen display makes operation more convenient.
- 5. The automatic capsule filling machine adopts with 3D adjustment structure and the even gap which makes calculation accurate.
- 6. There is a control switch outside the machine. It's more convenient and safe.
- 7. We added a pointing control system to the machine to improve the user friendly experience while producing and cleaning.

## **Machinery Characteristic**

- Work steady, safe and reliable.
  Capsule filling accurate.
  PLC Speed control by frequency variation
  New enclosed structure, meet the requirement of GMP.