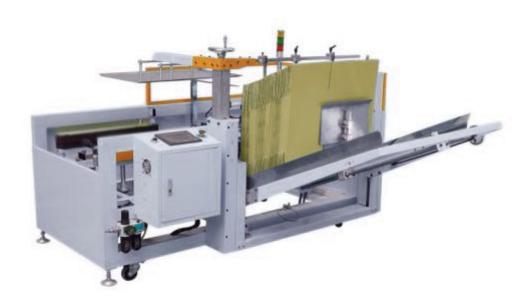

# CF-01 Automatic Carton Erector

#### **Features**

- 1. Automatic carton erecting machine is used to finish carton opening, shaping, and bottom folding and flexing as well as sticking the adhesive tape at the bottom automatically. It saves time and labor.
- 2. Carton erector can automatically correct the vertical angle of boxes.
- 3. Automatic carton erecting machine is convenient to operate and also helps to reduce packing cost.