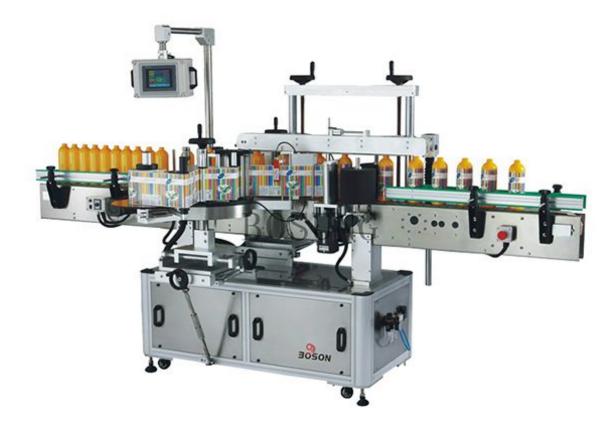

## WT-620GS Single-side & Round Bottle Labeling Machine

WT-620GS single-side automatic labeling machine for square bottles or flat shape of things off the side of the bottle label can be installed independent of plastic bodies, specialized cosmetics industry for automatic labeling and other irregular shape of the object; roll can be installed standard devices.

Achieve automatic round bottle labeling.

Plastic belt can be tilted design, adjust header eight-dimensional space, any product can be adjusted within a few minutes using the name of the host plant is completed servo motor, true closed-loop control, stepper motors to avoid the common "blind walk" phenomenon, precision subdivision, built-in absolute encoder, all this is designed to improve the accuracy.

Using a specially designed plastic bodies to ensure accurate positioning of objects being posted. Accurate labeling.

Calibrating the label after scraper, sponge roller compaction without power, power sponge roller extrusion, and other procedures to complete a labeling no bubbles, especially for transparent frosted bottle label affixed.