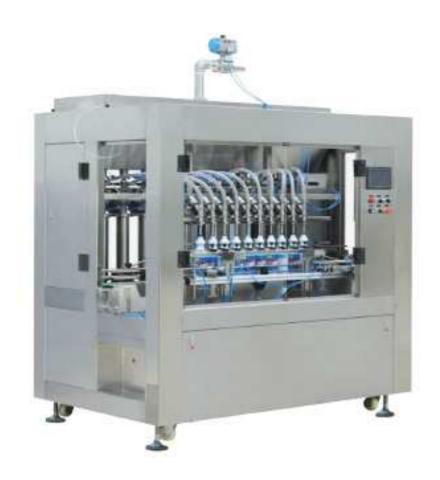

## Automatic Bottled Daily Chemical Shampoo Filling Machine LPH 04

The Bottle Liquid Filling Machine is a high-tech product designed and developed by our company. It suits for different viscosity of water agent, semi-fluid and paste, it is widely used in the product filling of foodstuff, cosmetics, medicine, grease, daily chemical industry, detergent, pesticide and chemical industry.

## Application:

| Function: Filling Machine                                                               |                         |  |  |  |
|-----------------------------------------------------------------------------------------|-------------------------|--|--|--|
| Suitable for: Plastic Bottle / Glass bottle                                             | Bottle sizes: 50ml ~ 2L |  |  |  |
| Filling system: Volumetric filling / Piston filling                                     | Capacity: 1000 ~4500BPH |  |  |  |
| Application: Cleaning liquid / Shampoo / Detergent / Tomato sauce / Honey/Vegetable oil |                         |  |  |  |