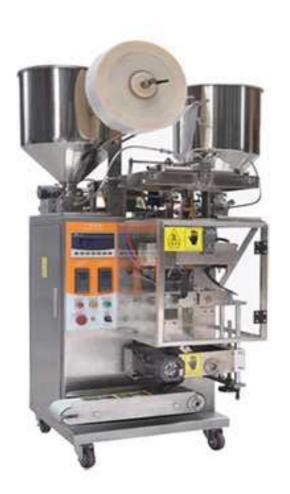

## JD-YS150 Automatic Multi Liquid Hair Colour Packaging Machine

## **Function:**

Automatic measuring, filling, making bag, sealing, cutting off, date printing (optional).

This hair colour packaging machine is perfect convient packaging for hair colour mainly which has two kinds of materials, also can be used in other products such as hair-dye shampoo, sauce combination, spice combination, hair colour, etc.