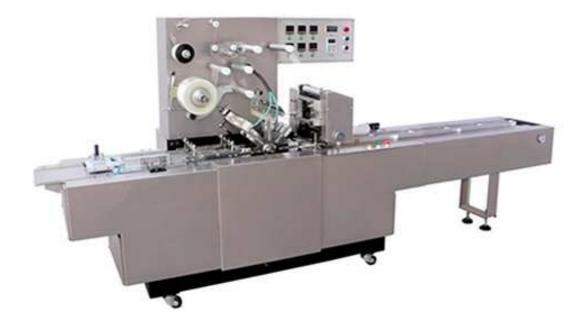

## BT-200 Cosmetics Automatic 3D Cellophane Overwrapping Machine

The machine is designed on the basis of absorbing and digesting foreign advanced equipment, using imported digital display transducer and electric components, stable and reliable in operation, a firm steal, smooth an beautiful. It can do automatic packing, feeding, folding, heat-sealing, counting and automatically sticky tear tape. Packing speed can be adjusted steplessly. Changing few parts can wrap different specification (dimension, height, width) of box products.

## Main technical data:

| Model               | BT-200                                       |
|---------------------|----------------------------------------------|
| Wrapping speed      | 30-60 cases/minute                           |
| Size wrapping range | L+H+(5-10mm)≤200mm                           |
| Wrapping material   | OPP/BOPP                                     |
| Machine dimension   | 2600x790x1550mm                              |
| Weight              | 600KG                                        |
| Total power         | 4.5KW                                        |
| Voltage             | 220V/380V(50Hz) single phase or three phases |