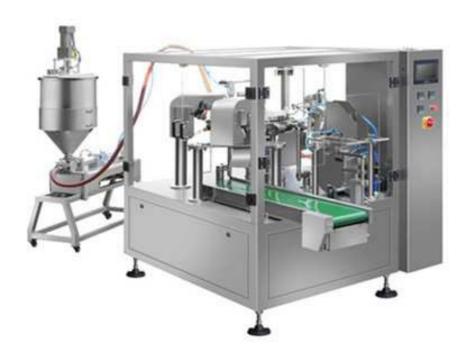

## Automatic Stand Pouch Filling Sealing Machine YN-200F

Automatic stand pouch filling sealing machine is suitable for kinds of paste and liquid material such as honey, tomato paste, chili sauce, peanut butter, sesame paste, jam, cosmetic paste, shampoo, etc.

Automatic stand pouch filling sealing machine characteristic is that machinery replaces manual packaging, realizes the automation of enterprise product packaging production, improves enterprise production efficiency, and greatly reduces product costs. It can effectively reduce the pollution of materials in the packaging process, and the finished product has good sealing quality and good appearance. It is suitable for large-scale automated packaging of food, condiments, chemical products and other products