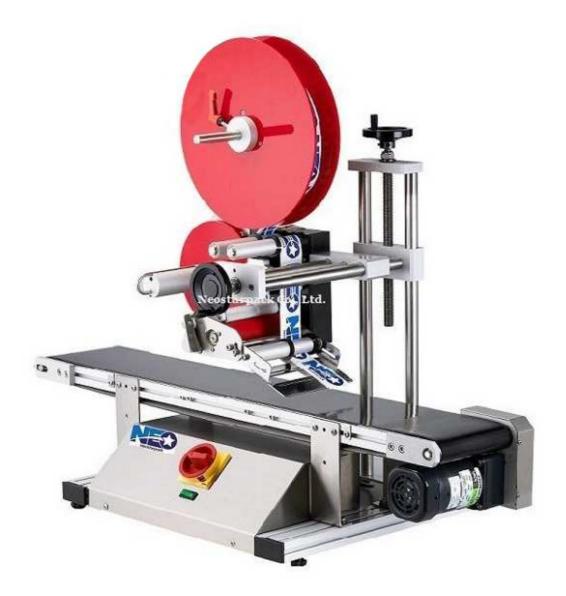

## Tabletop Top Labeler NLT-110

NLT-110 Tabletop Top Labeler is suitable for various flat products such as plastic boxes, DDR, note book, aluminum foil bags, etc. It can be connected with production line to elevate production.

## Features:

- 1. Fixed labeling speed: No need to adjust labeling speed
- 2. Simpler to operate: No need to set up the system
- 3. No need to adjust the positions for stopping the labls
- 4. Ready for operating right after switching on
- 5. High flexibility with compact dimensions
- 6. Labeling height and angles are adjustable
- 7. Suitable for various self-adhesive labels

## Specification:

- Labeling speed: 30-60 pcs/min (depends on label size)
- Accuracy: ± 1 mm
- Label size: (L) 10-300 mm x (W) 10-100 mm
- Label reel: Inner diameter:75 mm/ Outer diameter:300 mm
- Dimension: (L)950 mm x (W)580 mm x (H)730 mm
- Voltage: 110/220 VAC, 50/60 Hz
- Driving devise: Stepper Motor