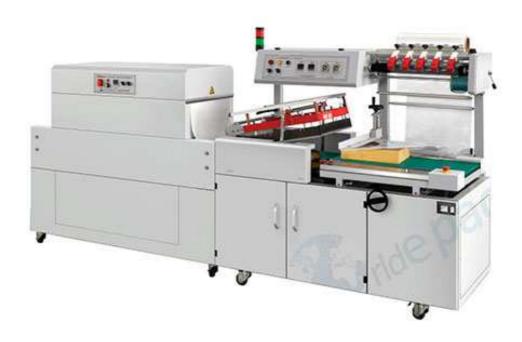

## Automatic Shrink Wrap Machines L Bar Sealers WE-400LA

Automatic L Sealer Shrink Wrap Machines are widely used in the assembly line of mass production and packaging. It uses an electronic eye to detect products when they pass through the conveyor. After a product passes the sealing arm, the seals fully enclose the product in shrink film. After the seal, products continue to pass into the shrink tunnel. The shrink tunnel has recirculating heat to shrink the film to the product evenly. Fully wrapped products exit the tunnel, and the film is conformed tightly to the product.

## Parameter:

| Model            | WE-400LA                                                           |
|------------------|--------------------------------------------------------------------|
| Sealing type     | L-sealing (L-bar)                                                  |
| Power supply     | 380V/50-60Hz/3Phase                                                |
| Speed            | 15-35 packs per minute(depends on product size)                    |
| Product size     | width+height≤400mm length+height≤480mm                             |
| Filling volume   | Sealing height≤125 mm Packing width≤350mm                          |
| Film             | center-folded polyolefin(POF )film                                 |
| Max film size    | 530mm(width)x280mm(outer diameter)                                 |
| Power            | 1.5KW                                                              |
| Air compressor   | ≤0.5MPa(5bar)                                                      |
| Gross Weight     | 300kg                                                              |
| Working height   | 780-850mm                                                          |
| Sealing system   | Special durable alloyed sealing knife with anti-stick Teflon coats |
| Machine material | Carbon steel                                                       |

|                  | WE-450C                                                           |
|------------------|-------------------------------------------------------------------|
| Power supply     | 380V/50-60Hz/3phase                                               |
| Oven size        | 1200mm(L),entrance 400(W)*220(H)mm                                |
| Conveyor         | Conveyor chains with rotating silicon coated rods, speed variable |
| Power            | 7KW                                                               |
| Working height   | 780-850mm                                                         |
| Gross Weight     | 160kg                                                             |
| Machine material | Carbon steel                                                      |