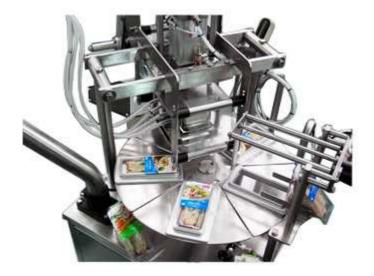

## Semi Automatic PAO Line of machines for cutting and sealing from the roll.

Output: 25 cups a min

Product: Powder / Granulated / Pieces / Paste / Liquid

The PAO model Sealing machines are customized for the specific requirements of each project, and are cost-performance efficient as well as user friendly

## Feature:

- Cuts and seals directly from the roll then automatically advanced and the waste is rewound
- Semi-Automatic models using rotary principle of sealing.
- Easy exchange for different containers sizes.
- High safety standards.

♦ All the product contact parts are stainless steel. The machine is constructed of stainless steel, anodized aluminum and plastic all of which conform to EEC, 3A, FDA standards for food grade materials.