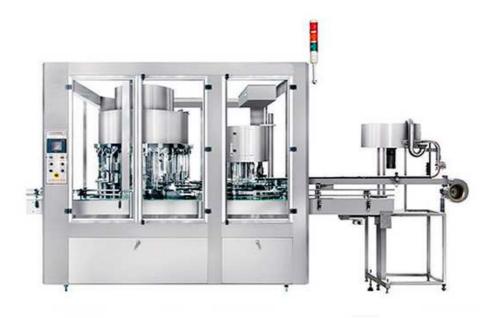

## RMZ Rotary piston filling sealing 2 in 1 (Oil Product)

## **Major characteristics:**

- 1. This machine is newly developed filling and capping pressing machine, with strong automation and large capacity. It is automatic controlled by PLC, touch screen controlled panel. It is an ideal integrate of mechanical, electrical, light, gas. The machine has exceeded the top level of the similar type machine.
- 2. This machine is integration of mechanics and electrics, filling specifications can easily be changed by altering parameter on touch screen control panel. Filling volume of each packing specifications, so that it can save the second adjustment.
- 3. During the machine cycle, the key parts are protected by integration of mechanics and electrics. If there is anything abnormal, it will automatically stop and alarm, then the touch screen will hint the abnormal part where it is.
- 4. Based on design if water-proof and pneumatic, so there is no pollution.