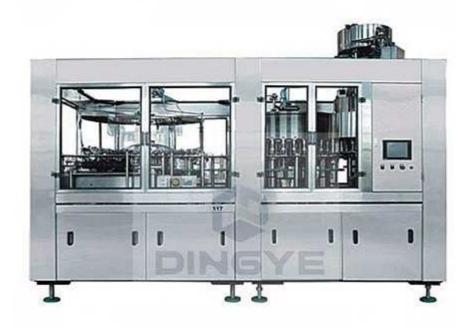

## XGF12-12-5 water bottling 3 in 1 machine

Washer, Filler and Capper 3-in-1 Machine is mainly used in the beverage filling operations. The three functions of washing, filling and capping are composed in one body of the machine. The machine is used in filling water drink in PET bottles. The operation of the machine can be freely and conveniently turned to adjust the machine to fill various types of bottles. The filling operation is faster and more stable. This machine is suitable for pure water, mineral water, and other liquid with normal temperature. Not suitable for juice, tea drinks in high temperature hot filling condition.