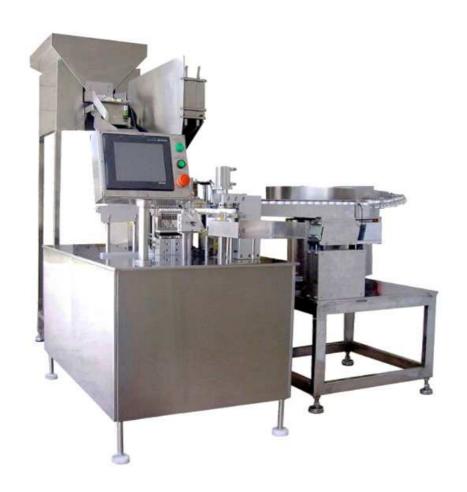

# NTF-100 tablet bottling machine bobbins

## Main advantages:

- 1. Using a programmable controller centralized control, stable equipment performance, reliable action.
- 2. The operation only 1 to 2 people, significantly saving labor and production sites, and accurate loading capacity.
- 3. Simple operation and maintenance, low energy consumption, in line with GMP requirements.

#### Plot:

Automatic bobbin bottle tablet bottle machine is suitable for large thin single loaded long row ordered bottle packaging, the device uses a programmable controller, optical fiber testing. Stable performance, reliable operation, fully automatic operation.

### **Technical Parameters:**

PACKING: 10-30 / bottle;
Tablet diameter: 8-30mm
Tablet thickness: 3mm-8mm
Vials length: 80mm-180mm

• Yield: 40 bottles / min

• Size: 2300mm \* 1600mm \* 1680mm