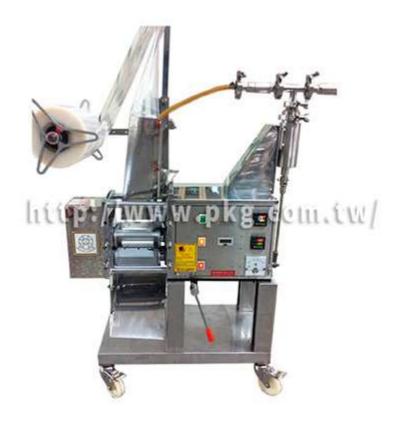

## Liquid Packaging Machine MODEL-656 Double Seal

Applicable packing products for Liquid ...etc. Such as tea, Juice, Water, Shampoo, Soy bean sauce, Shower gel, Liquid sauce, vinegar, chanterelle, washing liquid (detergent), fabric softener, laundry detergent, and other no impurities liquid etc.

Upper and lower as double sealing.

## **Product Features:**

- Fully gear of mechanical drive principal, with high stability and durability.
- All components in direct contact with the product are made of stainless steel and P.P material, conforming to sanitary standards.
- With food grade lubricating oil for internal gears.
- Equipped with easy opening device.
- Equipped with a product counting device.
- Automatic bag making -> measuring -> filling -> sealing -> cutting -> completed products convey