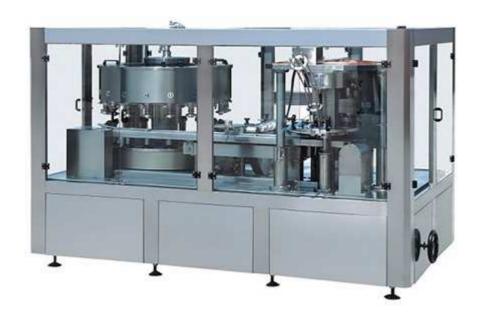

## DGC1204 Filling and Seaming Machine

This machine is designed and produced on the basis of 30 years beverage packing experience.

It adopts ordinary filling principle, and the main electric components adopt import products, like "Siemens" PLC, "Delta" frequency converter, "Omron" proximity sensor and "Siemens" analog output. The user could setup the production speed on touch screen. Machine alarms automatically of all common malfunctions and shows the cause and position of malfunction, PLC detects and decides to continue or stop the machine according the level of malfunction.

It is high speed filling, running steady, high quality seaming, pleasing appearance, convenient for use and maintenance, touch screen operation, frequency control and the distances between liquid level and rim of can are consistent. It is ideal equipment for beverage factories and food plants.

| 型号   | DGC1204              |
|------|----------------------|
| 封罐头数 | 4                    |
| 灌装头数 | 12                   |
| 生产能力 | 30~170cans/min       |
| 适用罐径 | Φ52.5~99mm           |
| 适用罐高 | 39~160mm             |
| 功率   | 5.5kw                |
| 重量   | 3100kg               |
| 外形尺寸 | 2700 × 1400 × 1900mr |