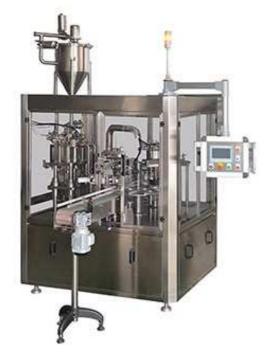

## Rotary Cup Filling and Sealing Machine for Dual Cups

Specially offered for pre-made plastic cup, paper cup, and paper-plastic cup, the rotary cup filling and sealing machine can be used to package liquid and semi-viscous material, including yogurt, milk beverage, soya-bean milk, fruit juice, jelly, ice cream, seasoning, daily necessities, just to name a few.

## Features:

1. Suitable for single film, the dual cup filling and sealing machinery can finish cup feeding, liquid filling, single film placing, cup sealing, cup unloading, and cup conveying automatically. In addition, the filling for a second type of material, code printing, cap placing, and cap pressing function are optional for the rotary cup filling and sealing machine.

5. Fully automatic, this product is distinguished by compact structure, simple and nice appearance, and easy filling volume regulation.