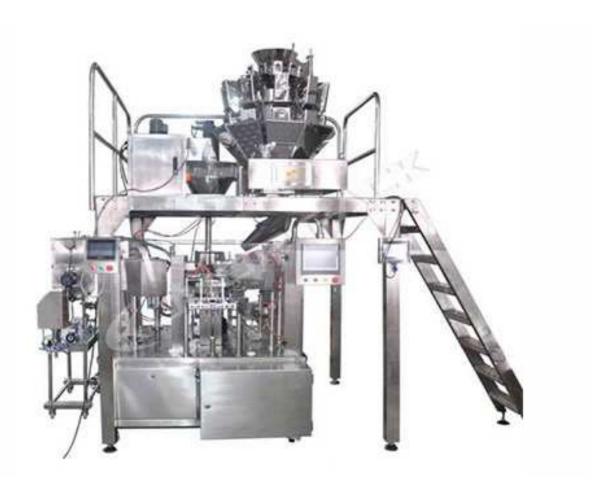

## Multi Filling granule, powder Liquid & Paste Pouch Packaging Machine

Equipped with multi-head combination scale, auger filler and piston filler this unit for packing granule, powder and liquid / paste in one pouch. This is a great choice for customers who are going to pack 3 different kinds of product in one pouch