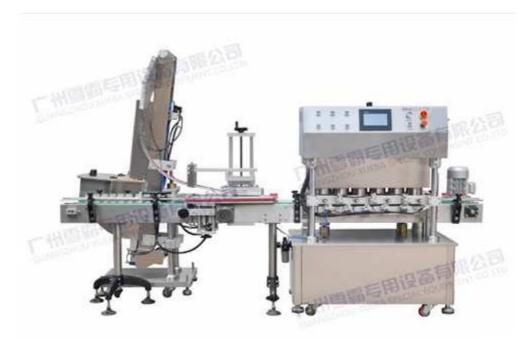

## SFZK-6 Automatic Vacuum Capping Machine

## Feature:

• Advanced HMI operation and PLC control are adopted to guarantee automatic shut-down and alarm when bottles and caps are inaccessible.

- Automatic screwing and vacuumizing integration
- Cap screwing torque and vacuum degree can be set as required to make vacuum degree conforming.
- It applies to vaccumized cap screwing of varied glass bottles and is highly compatible.

## **Application:**

• It applies to capping and screwing of vacuum plane caps of glass bottles for food, medicine, cosmetics and chemicals;