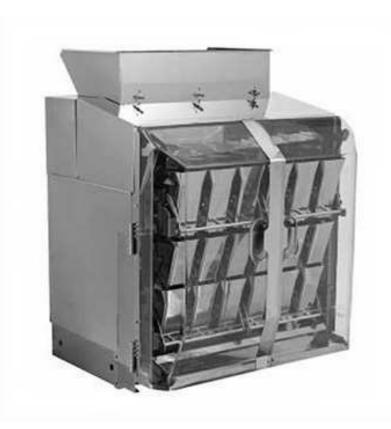

# MS-6A Dry Powder Weighing Machine (combination weighed)

#### Features:

- All stainless steel exterior, no aluminum, no paint.
- Specially designed for powder product.
- Dust proof design, prevents products form contaminants.
- Hoppers are directly driven by stepper motor, reliable and less noise.
- No tools are needed to removed to remove product contact parts
- Easy and quick, save time for product change over and wash down.

## **Technical Dates:**

| Model                          | MS-6A                           |
|--------------------------------|---------------------------------|
| Weighing Range                 | 5-500g                          |
| Volume of hopper               | 0.6L                            |
| Maximum speed                  | 70WPM                           |
| Number of heads                | 6Heads                          |
| Accuracy                       | 0.3-1.0g                        |
| Minimum graduation             | 0.1g                            |
| Protection grade               | IP50                            |
| Monitor                        | 10.4 inch color TFT LCD         |
| Operation method               | Touch screen                    |
| Preset memory                  | Maximum 100 products            |
| Combination & discharge method | Single/double cycle             |
| Power supply                   | 200-240VAC 50/60HZ,Single phase |
| Power                          | 1200W                           |
| Operation temperature          | 045°C                           |
| Net Weight                     | 300Kg                           |
| Overall Dimension              | 868*816*1276mm                  |