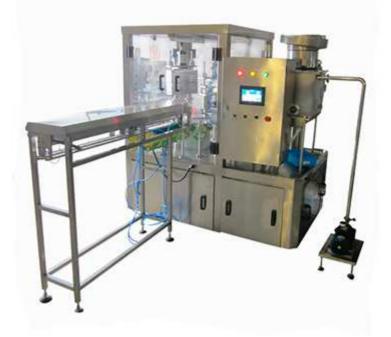

## JOYGOAL 公冠

ZLD-3 A series Stand-up Pouch Filling and Cap-Screwing Machine

This machine is suitable for packing jelly, soy milk, yoghourt, mineral water, juice, ice cream, edible oil, seasoning, scour and so on.

## **Functions:**

This machine is full automatic production line with such processes: automatic pouch-loading, fixedposition filling, cleaning spout, cap feeding and inserting, pouch position testing, cap screwing (applying magnetic adjusting torque for rather stability), quality production output.