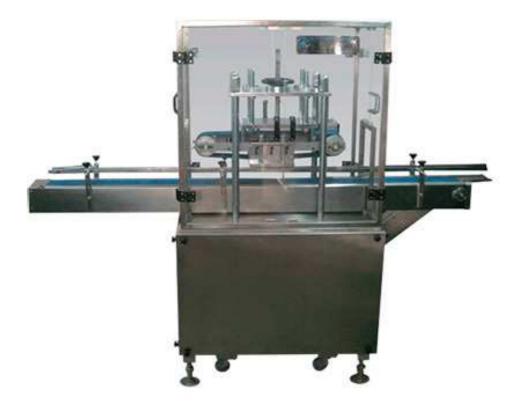

## Automatic Cap Pressing Machine JET-CPR-AUTO

## Features & Advantages

- Simple Design.
- High Speed Operation.
- Low Power Consumption.
- Online / Offline Operation can Possible.

• Our machines are also for applying Round or other shape of Glass, Plastic, PET, LDPE, and HDPE bottles with the aid of change parts or capping head.

- Minimum Lab our Requirement.
- The machine has output up to 60 Bottles/Min depending on the size and shape of the Bottle.

| Speed                                                   | Product                                                                                                                                                       | Dimentions              |
|---------------------------------------------------------|---------------------------------------------------------------------------------------------------------------------------------------------------------------|-------------------------|
| 60 BPM (Depending on the Size and Shape of the Bottles) | Hing powder bottles, custard powder/chocolate<br>powder bottles/coffee powder jars, milk bottles, Ghee<br>Bottles, milk powder bottles, juices, syrup, honey. | 2400(L)x1800(W)x2000(H) |