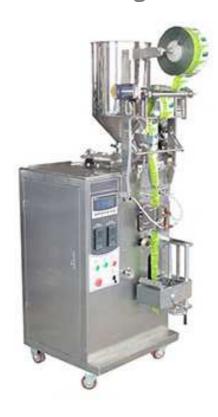

## Liquid Automatic Vertical Packing Machine series JR-220D

## **Technical characteristics:**

- Ribbon printing device
- Fixed package cut off device
- Vacuum automatic feeding device
- On-line weighing automatically adjusts the weight unit

## **Technical parameters:**

| Model                  | JR-220D                  |
|------------------------|--------------------------|
| Measuring Range        | 10-250ml                 |
| Bag size               | L:40-150 W:40-100        |
| Packing Speed          | 40-60 bags/min           |
| Power                  | 2200W                    |
| Sealing form           | Three side seal closure  |
| Dead Weight Of Machine | 200kg                    |
| Dimensions             | (L)1000x(W)700x(H)1620mm |
| Measurement method     | Piston type              |