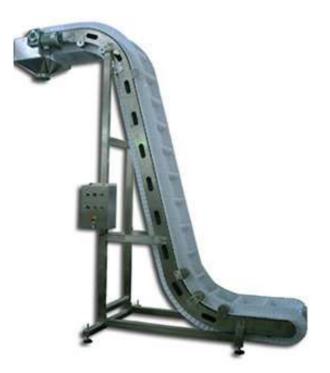

## SP-4-4 Acclivitous Conveyor II

This kind of conveyor is used mainly to convey the solid food, such as rice, chip potato, candy, vegetable, etc. The conveyor is made of 304 stainless steel and plastic (PP), which is hygienic and healthy.

Comparing with the traditional conveyor this conveyor is connected through the gear, so the conveyor is stable, wearable and water-fast. The baffle design prevents the object falling off. The conveyor is easy to install, wash and maintenance.

## Acclivitous Conveyor (II)

New design of Acclivitous Conveyor (II) can save much space and achieve larger conveying capability.

Structure with long hole let clean job more easy.