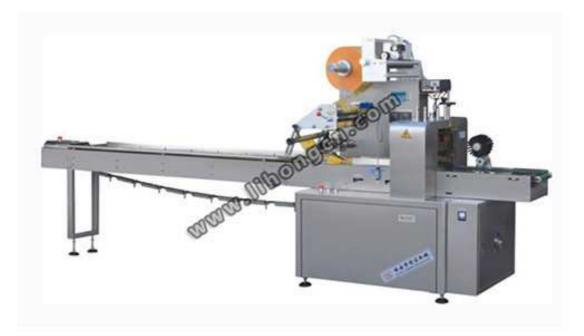

## Flow Packing Machine GZB-350

Flow Pack Machine – GZB model design provides for packaging of piece products in 3- side bags. This machine is suitable for individual product as well as group product in container (tray). Bags are made of heat seal film in rolls.

## Specifications:

| Model                    | GZB350                            |
|--------------------------|-----------------------------------|
| Max. film width          | 330mm                             |
| Packing Speed            | 50-130 bag/min                    |
| Film thickness           | 0.03-0.06mm                       |
| Bag Length               | 90–300mm                          |
| Bag Width                | 30–120mm                          |
| Product Height           | 1–80mm                            |
| Power Supply             | 220v , 50/60 Hz , 2.4 KW, 1 Phase |
| Machine Size (L * W * H) | 4200 × 710 × 1450 mm              |
| Machine Weight           | 700 Kg                            |