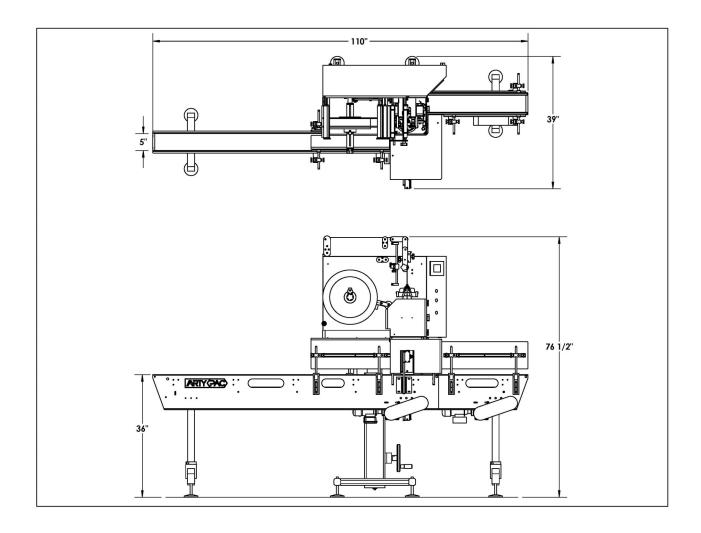

### TECHNICAL DATA

Sleeve length\*: Min. ---1 1/4" Max. ---24"

Sleeve lay flat: Min. ---2.5" Max. ---8"

Reel size: Max width. 8"

Max. OD 16"

Core 5"

Speeds up to: 40 CPM.

Power supply: 220V, 10 A, single phase

Air: 85PSI, 5CFM