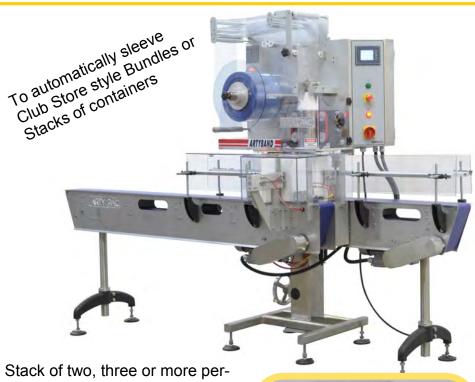

# *Le Club 50* Sleeving System

Stack of two, three or more perfectly sleeved at up to 40 stacks per minute

# The NEW ARTYBAND LE CLUB 50

### **FEATURES**

- Industry leading "teacher" Touch Screen HMI
- 4 Minute Set-ups
- Quick loading, self-centering, reel holder
- Quick change Mandrels
- Programmable cut-off length
- Adapts to irregular feeding speeds
- PLC controlled
- Easely sleeves 30 to 40 stacks of containers
- Polycarbonate safety guards with interlock safety switches.