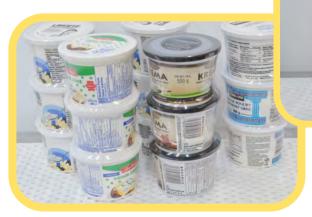

# *Le Club 50* Sleeving System

Stack of two, three or more perfectly sleeved at up to 40 stacks per minute