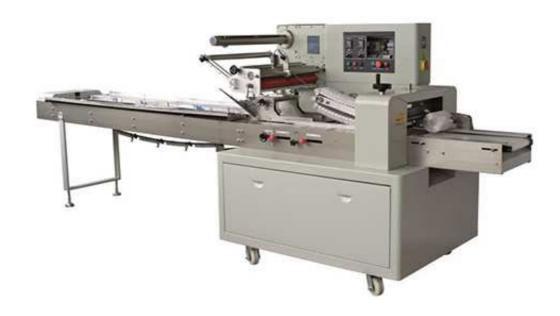

## Multi-Functional Bread Wrapping Machine (ALD450D/600D)

Trustworthy Food and chocolate Packaging Machine, pillow packaging machine for Bread, Hamburger, Fast food.

## **Technical Parameters:**

| Туре               | ALD450D                | ALD600D                         |
|--------------------|------------------------|---------------------------------|
| Film width         | 450mm                  | 600mm                           |
| Bag length         | 130-450mm              | 120 ~ 450mm                     |
| Bag width          | 50-180mm               | 80 ~ 250mm                      |
| Product height     | Max.70mm               | Max.80                          |
| Film roll diameter | Max. 320mm             | Max.320mm                       |
| Packaging rate     | 30-180bags/min         | 30 ~ 180 bags / min             |
| Power              | 220V,50/60Hz,2.8KW     | 220V, 50/60HZ, 2.6Kw            |
| Machine size       | (L)4020×(W)820×(H)1450 | (L) 4020 × (W) 920 × (H) 1550mm |
| Machine weight     | 900Kg                  | 900kg                           |