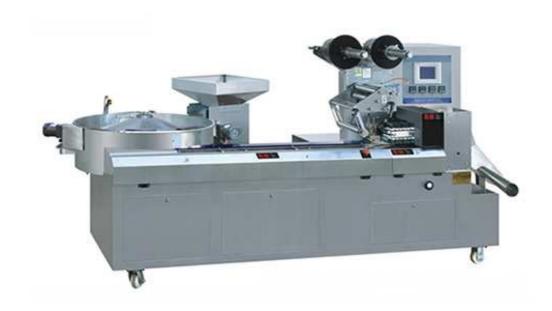

## Candy Pillow Type Packing Machine DXD-1200

## **Characteristics:**

- 1. Automatic shows error, safety shield, safety switch.
- 2. This system can store products` parameters more than 100pcs. The touch screen shows everything in Chinese (English), operation indication, error signal and quantity. Easy operation.
- 3. Automatic film splicer can splice film without stooping machine.
- 4. Fast speed, less empty bags, steady packing capacity. Empty bags` removing device.
- 5. Easy to change the spare parts, whole structure designed for long time using.
- 6. Low noise. Use synchronization belt.

## Parameters:

Candy Pillow Type Packing Machine: single candy or double candys per bag

Production capacity: max 1200 pcs/min (see different size)
Packing spec: length 12-40mm width 12-30mm height5-18mm